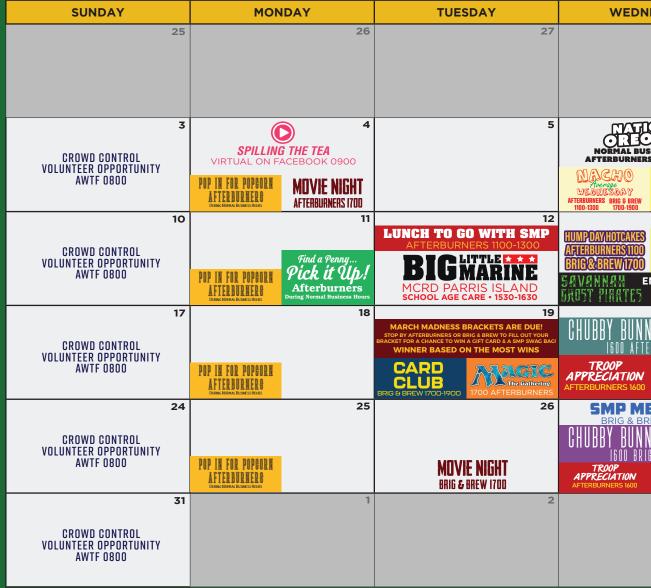

### **FLAVOR OF THE MONTH:** Boost MINTCHOCOLATECHIP

| ESDAY                                                                                                       | THURSDAY                                                                         | FRIDAY                                                                                                                                              | SATURDAY                                                                                            |
|-------------------------------------------------------------------------------------------------------------|----------------------------------------------------------------------------------|-----------------------------------------------------------------------------------------------------------------------------------------------------|-----------------------------------------------------------------------------------------------------|
| 28                                                                                                          | 29                                                                               | 1<br><b>POKER RUN</b><br>1000 AFTERBURNERS                                                                                                          | 2<br>ADOPT-A-HIGHWAY<br>1400 • LAUREL BAY RD.                                                       |
| 6<br>NESS HOURS<br>7 BRIG & BREW<br>REEP CALM<br>GAME ON!<br>AFTERBURNER?/ BRIG & BREW<br>1700              | 7 SMP MEETING AFTERBURNERS 1400 SMP @ FAMILY DAY VOLUNTEER OPPORTUNITY 1000-1230 | 8<br>HUMVEE PULL<br>1500 AFTERBURNERS PARKING LOT<br>COLLECTIVE<br>CONJAX,FL AFTERBURNERS<br>AT 0930                                                | 9                                                                                                   |
| 13<br>KEEP CALM<br>AND<br>GAME ON!<br>AFTERBURNERS / BING A BREW<br>1700<br>NMARKET ARENA<br>1930           | 14<br><b>9 Ball</b><br><b>Journament</b><br>BRIG & BREW 1600                     | 15<br>ST. PATRICK'S DAY RUN/WALK<br>0700 • AFTERBURNERS<br>MAY THE LUCK BE WITH YOU!<br>SHAMROCK STAMPEDE HITT WORKOUT<br>1130 • MCAS HITT FACILITY | 16<br>SPANISH MOSS TRAIL CLEANUP<br>0900 • BEAUFORT                                                 |
| 20<br>Y CHALLENGE<br>RBURNERS<br>KEEP CALM<br>AND<br>GAME ON!<br>AFTERDIRNER/ BING & BREW<br>170            | 21<br><b>9 Balls</b><br>AFTERBURNERS 1600                                        | CRASS RAREA MICRS FITNESS CENTER 0900<br>SPRING CODOKUT FOR ALL PARTICIPANTS                                                                        | 23                                                                                                  |
| ETING 27<br>W 1400<br>Y CHALLENGE<br>& BREW<br>KEEP CALM<br>AND GAME ON!<br>AFTERBANNER/ BIRG & BREW<br>170 | 28                                                                               | 29                                                                                                                                                  | Tri-Command<br>FGGGSTRAVAGANZA<br>MCX Parris Island<br>SATURDAY 30 MARCH 1000-1230<br>RAIN OR SHINE |
| 3                                                                                                           | 4                                                                                | 5                                                                                                                                                   | 6                                                                                                   |