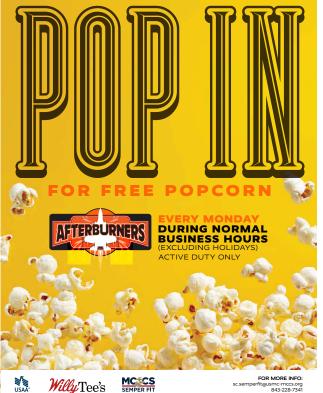

## AFTERBURNERS FIRST THURSDAY OF EACH MONTH AT 1400 BRIG & BREW

LAST WEDNESDAY OF EACH MONTH AT 1400

Disclaimer: No Federal or DoD endorsement implied

Find a penny, pick it up, all day long you'll have good luck. Come find a hidden penny and win a prize!

- It's that easy.

11 March Afterburners During Normal Business Hours

Willy Tee's