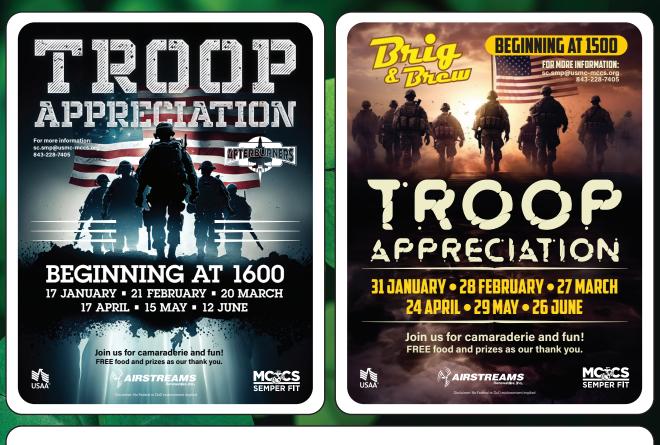

## AFTERBURNERS FIRST THURSDAY OF EACH MONTH AT 1400 BRIG & BREW

LAST WEDNESDAY OF EACH MONTH AT 1400

Disclaimer: No Federal or DoD endorsement implied

Find a penny, pick it up, all day long you'll have good luck. Come find a hidden penny and win a prize!

### 09 JANUARY • 13 FEBRUARY • 12 MARCH 16 APRIL • 10 MAY • 11 JUNE